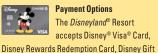

Card, Visa<sup>®</sup>, Mastercard<sup>®</sup>, Discover<sup>®</sup>, American Express<sup>®</sup>, Diners Club<sup>®</sup>, JCB<sup>®</sup>, travelers checks, and cash.

We accept contactless payments.