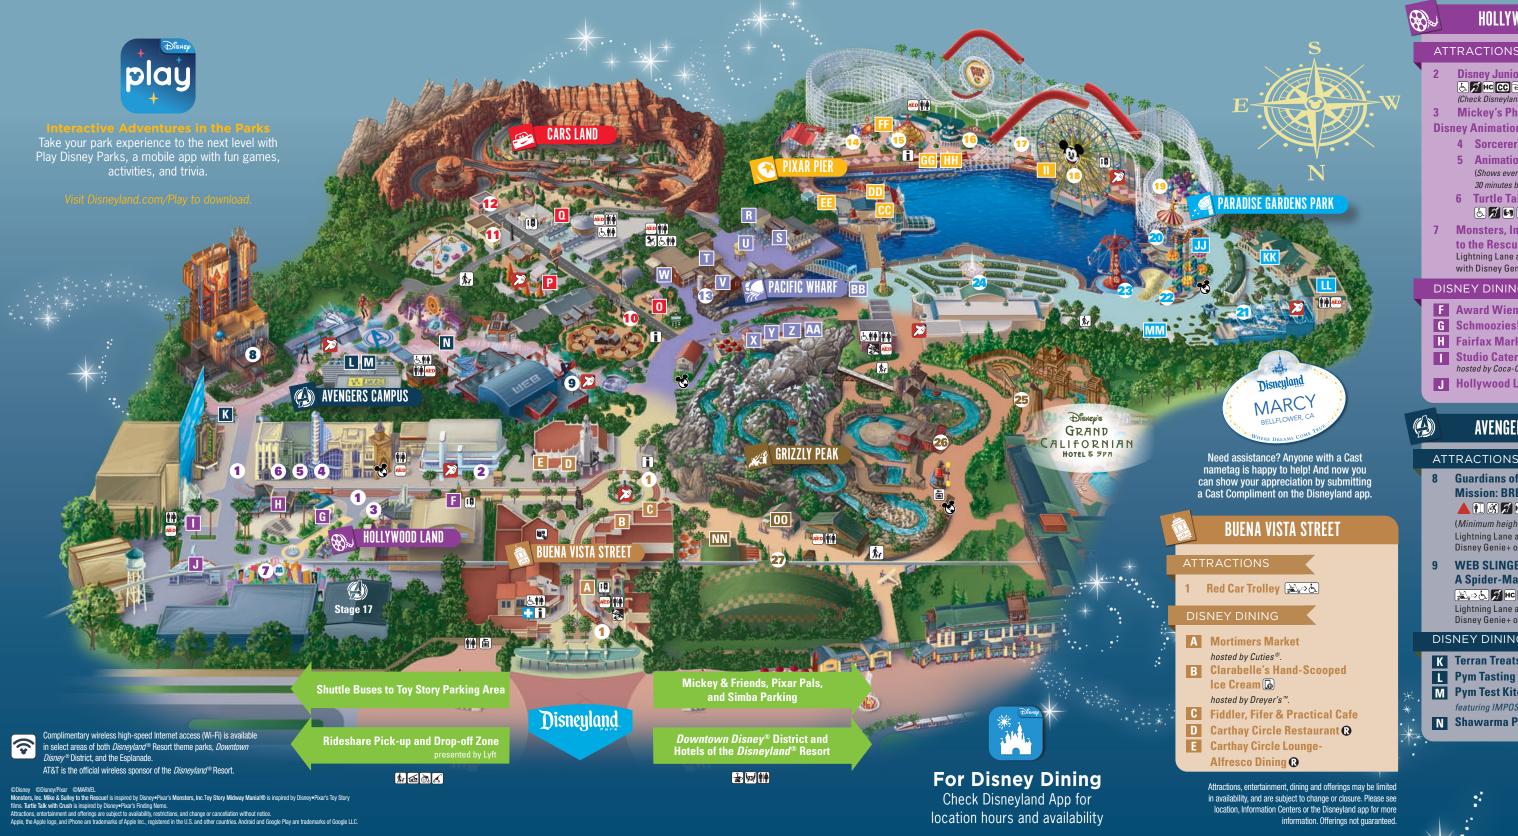

# **GUIDEMAP**

# Individual

Google play

| HOLLYWOOD LAND                                                                                                                                                                                                                                                                                               |                | CARS LAND                                                                                                                     |               |
|--------------------------------------------------------------------------------------------------------------------------------------------------------------------------------------------------------------------------------------------------------------------------------------------------------------|----------------|-------------------------------------------------------------------------------------------------------------------------------|---------------|
| CTIONS<br>ey Junior Dance Party<br>IC CO D I D<br>bisneyland App for show times)<br>key's Philhar Magic S I I D<br>bisneyland App for show times)<br>key's Philhar Magic I D<br>corcerer's Workshop S<br>Animation Academy S I<br>Shows every 30 minutes; last show begins<br>0 minutes before park closing) | 10<br>11<br>12 | TRACTIONS   Mater's Junkyard Jamboree                                                                                         |               |
| urtle Talk with Crush<br>Sters, Inc. Mike & Sulley<br>e Rescue! Solution<br>Disney Genie+ only                                                                                                                                                                                                               | DIS<br>P<br>Q  | FILIMORE'S TASTE-IN<br>Cozy Cone Motel Co<br>Flo's V8 Cafe Co<br>PACIFIC WHARF                                                |               |
| DINING                                                                                                                                                                                                                                                                                                       |                |                                                                                                                               |               |
| rd Wieners 🐻<br>noozies! 💩                                                                                                                                                                                                                                                                                   | AT<br>13       | TRACTIONS                                                                                                                     |               |
| io Catering Co. 🐻                                                                                                                                                                                                                                                                                            | DIS            |                                                                                                                               |               |
| d by Coca-Cola®.<br><b>/wood Lounge </b>                                                                                                                                                                                                                                                                     | R<br>S         | Pacific Wharf Distribution Co.<br>Cocina Cucamonga<br>Mexican Grill                                                           |               |
| IVENGERS CAMPUS                                                                                                                                                                                                                                                                                              | TU             | Lucky Fortune Cookery 🐻<br>Rita's Baja Blenders 🕞                                                                             |               |
| CTIONS                                                                                                                                                                                                                                                                                                       | V<br>W         | Pacific Wharf Café 🐻<br>Ghirardelli® Soda Fountain                                                                            |               |
| dians of the Galaxy -<br>ion: BREAKOUT!<br>I 🕺 🌠 🚾 🗃 😃                                                                                                                                                                                                                                                       | X<br>Y         | and Chocolate Shop<br>Magic Key Terrace 😱<br>Mendocino Terrace                                                                |               |
| num height 40″/102 cm)<br>ing Lane available for selection with<br>y Genie+ only<br>SLINGERS:                                                                                                                                                                                                                | Z<br>AA<br>BB  | Wine Country Trattoria ()<br>Sonoma Terrace ()<br>Cappuccino Cart ()                                                          |               |
| ider-Man Adventure                                                                                                                                                                                                                                                                                           |                | presented by Joffrey's Coffee and Tea Company®                                                                                | , i           |
| S. ♥ IIIC (1) (1)<br>ing Lane available for selection with<br>y Genie+ only                                                                                                                                                                                                                                  | 3              | PIXAR PIER                                                                                                                    |               |
| DINING                                                                                                                                                                                                                                                                                                       |                | TRACTIONS                                                                                                                     |               |
| n Treats<br>Tasting Lab 🐻<br>Test Kitchen 🐻                                                                                                                                                                                                                                                                  | 14             | Incredicoaster ▲ ● 1 3 44<br>(Minimum height 48"/122 cm)<br>Lightning Lane available for selection<br>with Disney Genie+ only |               |
| ing IMPOSSIBLE <sup>™</sup> .                                                                                                                                                                                                                                                                                | 15             | Jessie's Critter Carousel 🕭                                                                                                   |               |
| varma Palace                                                                                                                                                                                                                                                                                                 | 16             | Toy Story Midway Mania!<br>S S S C LL<br>Lightning Lane available for selection<br>with Disney Genie+ only                    |               |
| · *··*                                                                                                                                                                                                                                                                                                       | 17<br>18       | Games of Pixar Pier &<br>Pixar Pal-A-Round &ि 🔊 रू                                                                            |               |
| :                                                                                                                                                                                                                                                                                                            | 18             | Inside Out<br>Emotional Whirlwind 🕄                                                                                           | $\rightarrow$ |

## **PIXAR PIER** CC Lamplight Loung 0 DD Lamplight Lounge **Boardwalk Dining** Adorable Snowman Frosted Treats F Jack-Jack Cookie Num Nums GG Poultry Palace Señor Buzz Churros II Angry Dogs PARADISE GARDENS PARK ATTRACTIONS 20 Silly Symphony Swings (1) (Minimum height 40"/102 cm) 21 Goofy's Sky School (Minimum height 42"/107 cm) Lightning Lane available for selection with Disney Genie+ only 22 Jumpin' Jellyfish 🗊 🕅 (Minimum height 40"/102 cm) 23 Golden Zephyr 🛃 24 The Little Mermaid ~ Ariel's Undersea Adventure િંગી,**⊱્ર**્ DISNEY DINING JJ Bayside Brews 🐻 KK Boardwalk Pizza & Pasta 📙 Paradise Garden Grill 🐻 MM Corn Dog Castle 🐻 **GRIZZLY PEAK** ATTRACTIONS 25 Redwood Creek Challenge Trail 🚯 🛃 🎜 (Height and age requirements certain challenges only) 26 Grizzly River Run 🔺 🔃 🧭 😃 (Minimum height 42"/107 cm) Lightning Lane available for selection with Disney Genie+ only

27 Soarin' 🔃 🛃 🔊 😃 (Minimum height 40"/102 cm) Lightning Lane available for selection with Disney Genie+ only

## DISNEY DINING

NN Smokejumpers Grill 🐻 00 Refreshment Point hosted by Coca-Cola®.