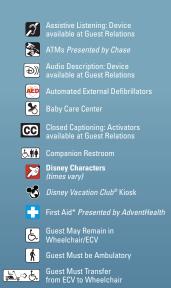

Guest Must Transfer

Handheld Captioning: Device available at Guest Relations

Height Requirement

Information Center

Kennel

Lightning Lane Attraction Entry Available for selection with Disney Genie+ Service or a la carte purchase (Subject to availability)

Locker Rentals

Mobile Food & Beverage Ordering

Package Check Service

Physical Considerations

Picnic Area

Restrooms

- **1** - 1

5

Service Animal Relief Area

🖌 Stroller Rentals

The seating and restraints of this attraction may prohibit Guests of certain body shapes or sizes from riding

Wheelchair Rentals

Pre-charged Battery Kiosk

Reservations Accepted

👍 Resort Lost and Found

- Sign Language Schedule at

Single Rider Service